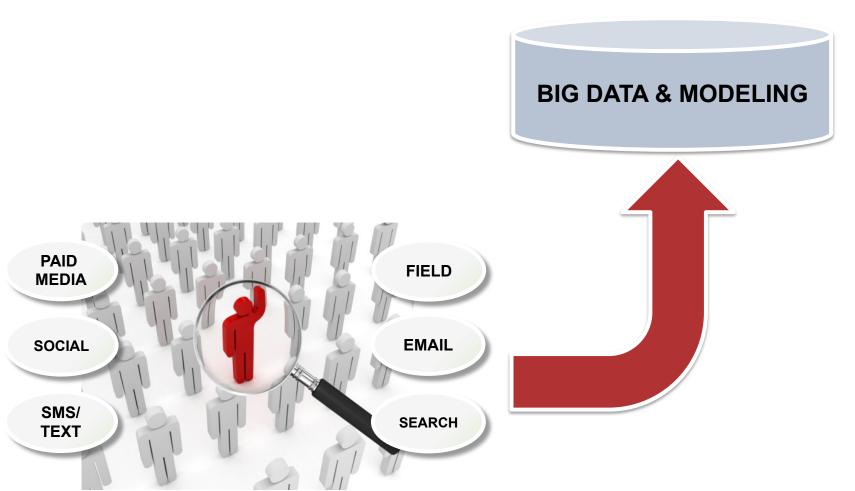

### **Knowing who the best targets are**

# **DIGITAL:**Reaching the uninsured online

#### PAID MEDIA

- Direct Mail practices finally available to online media
- Connect offline physical addresses with online cookies through 3<sup>rd</sup> parties
- Append our data for even more precise targeting
- Makes paid media a true extension of our field program

#### SMS/TEXT

- Text COVERED to 877877
- Connects our Field efforts directly to digital – at the door and events
- Helps email acquisition
- Gives consumers without internet or uncomfortable online access to info
- Still lets us connect consumers to offline assistance